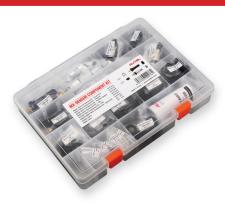

# **MX-SENSOR COMPONENT KIT**

The MX-Sensor Component Kit includes everything you need for MX-Sensor rubber and metal valve parts.

| Metal Valve Component Kit - Screw Nut         | 2x10 pcs |
|-----------------------------------------------|----------|
| Metal Valve Component Kit - Washer            | 2x10 pcs |
| Metal Valve Component Kit - Screw Nut         | 2x10 pcs |
| Metal Valve Component Kit - Cap               | 2x10 pcs |
| Rubber Valve Component Kit - Cap              | 2x10 pcs |
| Metal/Rubber Valve Component Kit - Valve Core | 2x10 pcs |
| Rubber Valve                                  | 4x1 pcs  |
| Metal Valve                                   | 4x1 pcs  |

| PART NUMBERS | LIST PRICE |
|--------------|------------|
| MXSENSORCK   | \$59.95    |