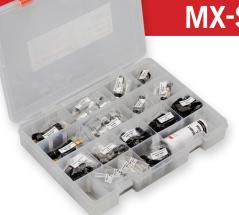

# **MX-SENSOR COMPONENT KIT**

The MX-Sensor Component Kit includes everything you need for MX-Sensor rubber and metal valve parts.

| Metal Valve Component Kit - Screw Nut         | 2x10 pcs |
|-----------------------------------------------|----------|
| Metal Valve Component Kit - Washer            | 2x10 pcs |
| Metal Valve Component Kit - Screw Nut         | 2x10 pcs |
| Metal Valve Component Kit - Cap               | 2x10 pcs |
| Rubber Valve Component Kit - Cap              | 2x10 pcs |
| Metal/Rubber Valve Component Kit - Valve Core | 2x10 pcs |
| Rubber Valve                                  | 4x1 pcs  |
| Metal Valve                                   | 4x1 pcs  |

| PART NUMBERS | LIST PRICE |
|--------------|------------|
| MXSENSORMVK  | \$9.95     |
| MXSENSORRVK  | \$9.95     |

The Autel MX-Sensor Component Kit includes the list of individual parts needed to service and replace existing Autel MX-Sensor rubber and metal valve stems.