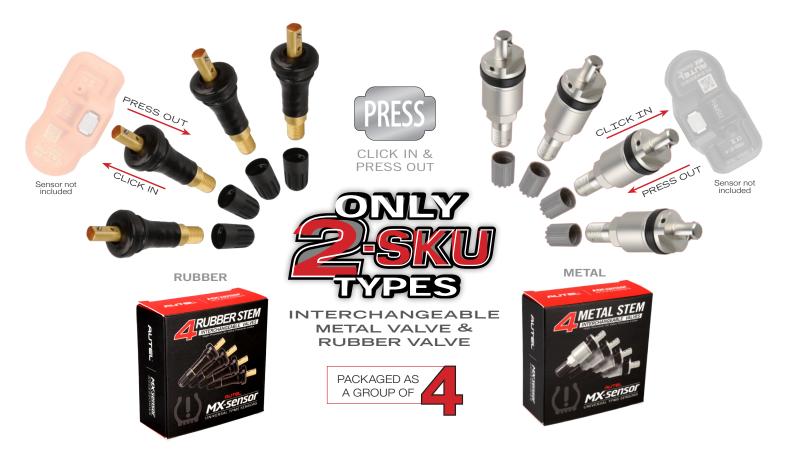

# **MX-SENSOR VALVE KIT**

Autel introduces new MX-Sensor with interchangeable rubber and metal valves to replace 98% of OE sensors with only 2-SKU types. The exclusive patented Press design allows rubber valve and metal valve to be interchangeable by hand, which minimizes installation time and provides a guick and simple assembly.

## **INTERCHANGEABLE MX-SENSOR**

Each Autel MX-Sensor comes with a rubber stem valve. The exclusive patented press release design allows the interchangeable rubber and metal valve stems to be installed easily by hand.

## **MX-SENSOR ACCESSSORY VALVE KIT**

Each Autel MX-Sensor Accessory Valve Kit comes with a set of four interchangeable valve stems, providing replacement parts for one complete vehicle to minimize installation time.