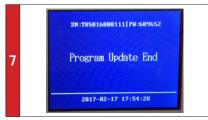

· Click Update button to initiate software download.

 Downloaded programs are installed automatically and will replace older version. The tool will display "Program Update End" once installation is complete.