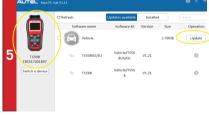

Select Update and Press Y button to place the tool in Update mode.

AUTEL' Mass PC Sult V1.1:

 The application will automatically scan for the tool. Once found, the tool and its serial number will display as well as a list of the available software updates.

· Click Update button to initiate software download.

 Downloaded programs are installed automatically and will replace older version. The tool will display "Program Update End" once installation is complete.

- 6 TS508 TS500399 Switch a device Tuptare property Tuptare pro
  - Wait for all updates to complete. The update process can be monitored on the display. Click **Update** button to initiate software download.