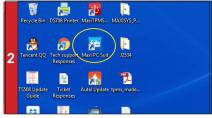

- Use the USB cable to connect the TS508 to the computer.
- · Select My Device on the tool.
- Press Y button

• Once downloaded and installed, the **Maxi PC Suite** icon will display on the desktop. Double-click the icon and the application will launch.