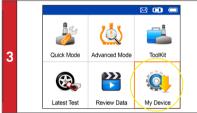

- Use the USB cable to connect the TS508 to the computer.
- · Select My Device on the tool.
- Press Y button

• Once downloaded and installed, the **Maxi PC Suite** icon will display on the desktop. Double-click the icon and the application will launch.