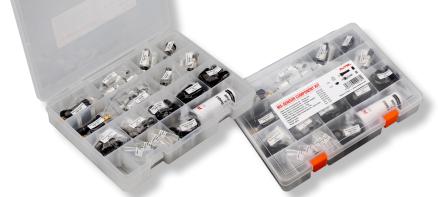

## **MX-SENSOR COMPONENT KIT**

© 2017 Autel Intelligent Technology Inc. All Rights Reserved. All trademarks belong to their respective owner

The MX-Sensor Component Kit includes everything you need for MX-Sensor rubber and metal valve parts.

| Metal Valve Component Kit - Screw Nut         | 2x10 pcs |
|-----------------------------------------------|----------|
| Metal Valve Component Kit - Washer            | 2x10 pcs |
| Metal Valve Component Kit - Screw Nut         | 2x10 pcs |
| Metal Valve Component Kit - Cap               | 2x10 pcs |
| Rubber Valve Component Kit - Cap              | 2x10 pcs |
| Metal/Rubber Valve Component Kit - Valve Core | 2x10 pcs |
| Rubber Valve                                  | 4x1 pcs  |
| Metal Valve                                   | 4x1 pcs  |