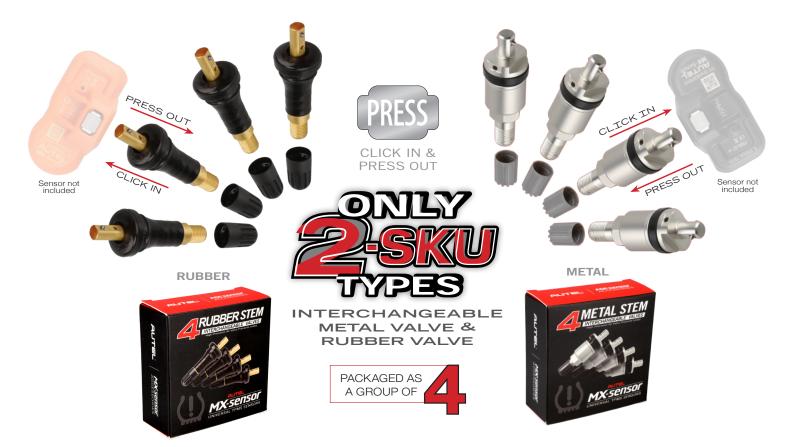

## AUTEL INTRODUCES TPMS SENSOR INNOVATION MX-SENSOR VALVE KIT

Autel introduces new MX-Sensor with interchangeable rubber and metal valves to replace 98% of OE sensors with only 2-SKU types. The exclusive patented Press design allows rubber valve and metal valve to be interchangeable by hand, which minimizes installation time and provides a quick and simple assembly.