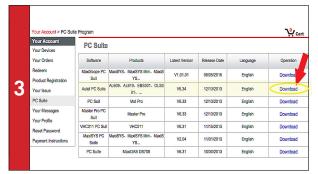

- A chart with a listing for PC software will display.
- Select Autel PC Suite
- Click Download

- If you forget your password, click Forget Password and follow instructions
- Click the **Updates** tab
- A list of software updates will display.