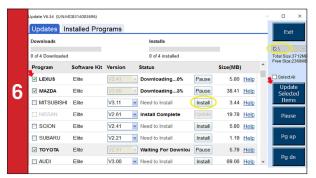

- A chart with a listing for PC software will display.
- Select Autel PC Suite
- Click Download

- If you forget your password, click Forget Password and follow instructions
- Click the **Updates** tab
- A list of software updates will display.

- If needed, click Pause button
- Click Install button to resume download

- Connect TS508 to Windows computer via USB cable
- Press and hold Left arrow button to update

- DO NOT SELECT ALL. SELECT ONE UPDATE AT A TIME
- Ensure C Drive is selected
- Click **Install** button in line of program to update