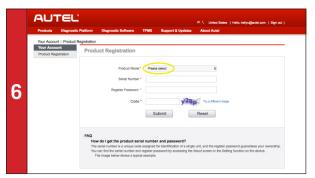

- Product Registration screen will display.
- Select TS508 from Product Model drop-down menu

- On PC input Product Serial Number and Password as displayed
- Type in Captcha code as shown
- Click Submit to complete registration