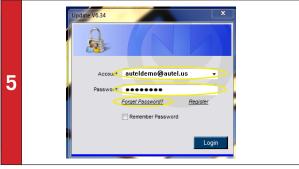

- On TS508 tool, use UP/DOWN and LEFT/RIGHT buttons to select Mv Device
- On tool press Y button, select About, then press Y button again
- Product information screen will display on tool.

- AUTEL One account is all you need 2 Preferred Language \* Engish 6
  - · Set preferred language
  - Enter email address as Autel ID
  - Click Get Verification Code

Please Note: The following instructions are compatible with any computer with a functional Internet connect. Please ensure your Internet is working properly before you proceed.

- On tool select My Device
- Press Y button
- Select Update
- Press Y button