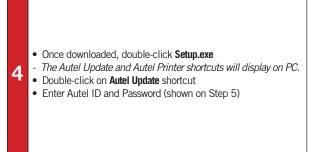

Please Note: The following instructions are compatible with any computer with a functional Internet connect. Please ensure your Internet is working properly before you proceed.

- On tool select My Device
- Press Y button
- Select Update
- Press Y button

- A chart with a listing for PC software will display.
- Select Autel PC Suite
- Click Download

- If you forget your password, click Forget Password and follow instructions
- Click the **Updates** tab
- A list of software updates will display.