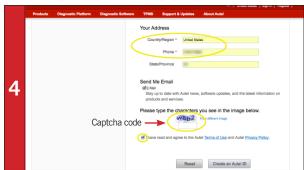

- Enter verification code and all other required information marked with a red asterisk (verification code screen shown on Step 2)
- Type in Captcha code as shown
- Ensure Autel Terms of Use and Privacy Policy box is checked