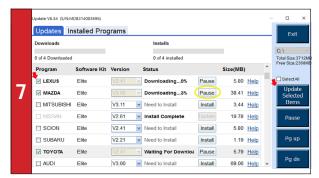

- A chart with a listing for PC software will display.
- Select Autel PC Suite
- Click Download

- If you forget your password, click Forget Password and follow instructions
- Click the **Updates** tab
- A list of software updates will display.