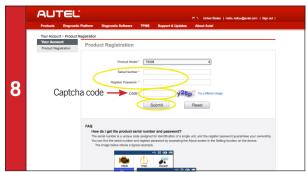

- Product Registration screen will display.
- Select TS508 from Product Model drop-down menu

- On PC input Product Serial Number and Password as displayed
- Type in Captcha code as shown
- Click Submit to complete registration