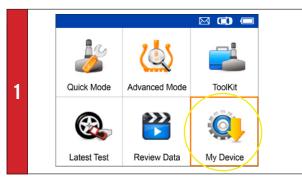

- On TS508 tool, use UP/DOWN and LEFT/RIGHT buttons to select Mv Device
- On tool press Y button, select About, then press Y button again
- Product information screen will display on tool.

- AUTEL One account is all you need 2 Preferred Language \* Engish 6
  - · Set preferred language
  - Enter email address as Autel ID
  - Click Get Verification Code