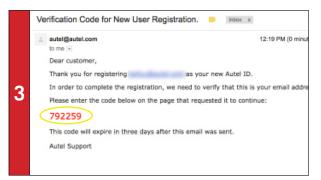

- An email titled "Verification Code for New User Registration" will be sent to you.
- Open email and copy 6-digit verification code in red
- Go back to http://pro.autel.com to continue registration

- Click Create Autel ID at bottom of screen (screen shown on Step 4)
- Registration Complete screen will display.
- Click Sign in Now and log in