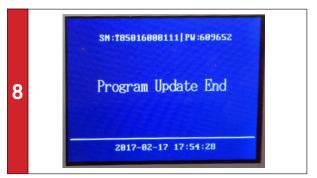

- Downloaded programs are installed automatically and will replace older version.
- · Disconnect tool from computer when update is complete