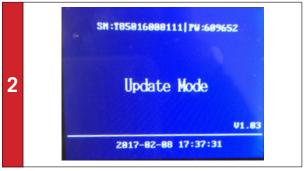

- If needed, click Pause button
- Click Install button to resume download

- Connect TS508 to Windows computer via USB cable
- Press and hold Left arrow button to update

- DO NOT SELECT ALL. SELECT ONE UPDATE AT A TIME
- Ensure C Drive is selected
- Click **Install** button in line of program to update