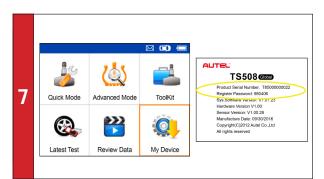

- On TS508 tool, use UP/DOWN and LEFT/RIGHT buttons to select Mv Device
- On tool press Y button, select About, then press Y button again
- Product information screen will display on tool.

- AUTEL One account is all you need 2 Preferred Language \* Engish 6
  - · Set preferred language
  - Enter email address as Autel ID
  - Click Get Verification Code