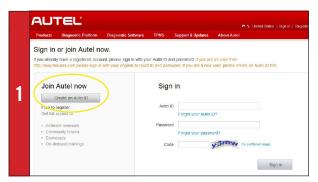

Please Note: The following instructions are compatible with any computer with a functional Internet connect. Please ensure your Internet is working properly before you proceed.

- Visit http://pro.autel.com
- Click Create Autel ID on left side of screen
- If you already have an Autel ID, sign in, then skip to Step 6