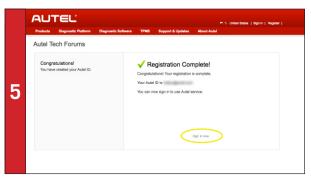

- An email titled "Verification Code for New User Registration" will be sent to you.
- Open email and copy 6-digit verification code in red
- Go back to http://pro.autel.com to continue registration

- Click Create Autel ID at bottom of screen (screen shown on Step 4)
- Registration Complete screen will display.
- Click Sign in Now and log in